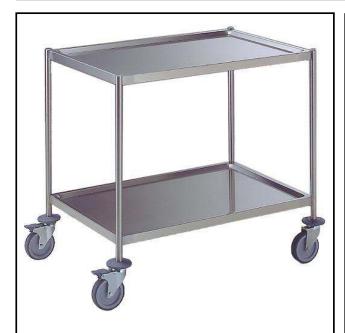

# Service Trolleys Two Tier Service Trolley 900 mm

| ITEM #  |  |   |
|---------|--|---|
| MODEL # |  |   |
| NAME #  |  |   |
| SIS #   |  |   |
| ΔIA #   |  | _ |

361216 (STR902)

2-tier Service Trolley 900mm

#### Item No.

Constructed in 304 AISI stainless steel. Framework in mm25 tubing, completely welded. Seamless, sound-absorbing, shelves with double-folded edges. Shelves are welded to the framework. N. 4 swivelling castors, two with brakes, mm125 in diameter, fitted with plastic bumpers. Shelves size mm900x600. Load capacity: 100 kg, uniformly distributed.

#### **Main Features**

- Framework in 25 mm tubing, completely welded.
- Load capacity of 100 kg uniformly distributed.
- Seamless sound-absorbing shelves with double-folded edges welded to the framework.
- Shelves size 900x600 mm.
- 4 pivoting Ø 125 mm wheels, 2 of which with brakes, fitted with plastic bumpers