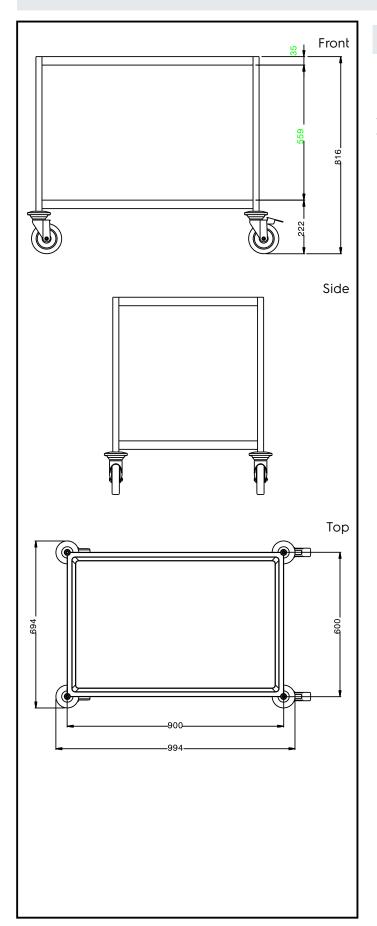

## **Key Information:**

External dimensions, Width:

361216 (STR902)995 mmExternal dimensions, Depth:695 mmExternal dimensions, Height:816 mmWheel material:Zinc platedWheel diameter:Ø 125Net weight:21 kg